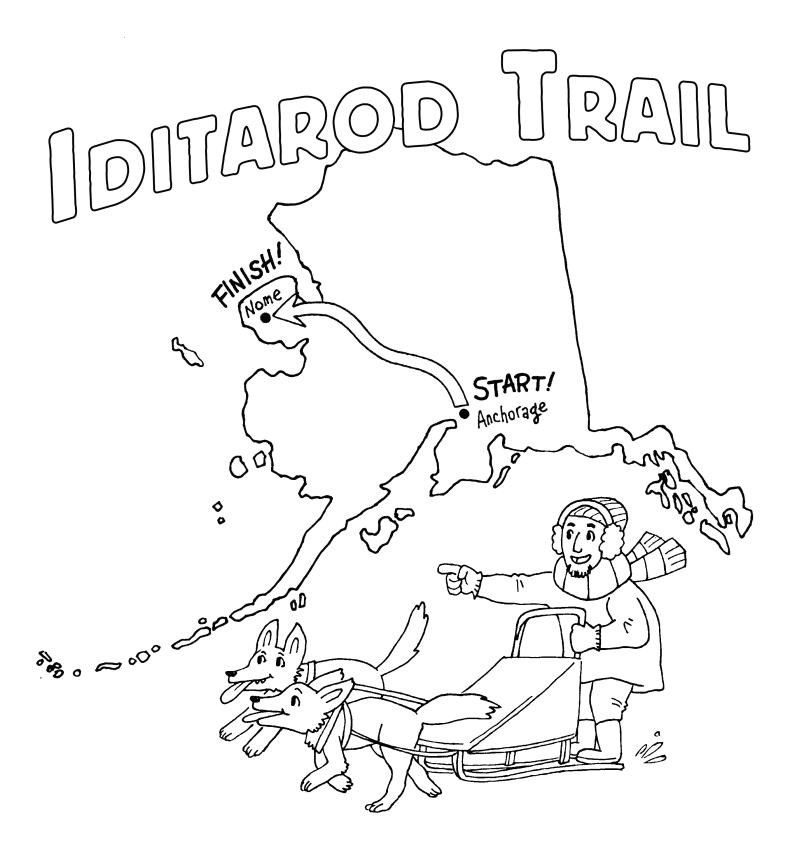

Illustrator: Lee Barrow Editor: Janice Baker

The Iditarod starts on the first weekend in March. Mushers and dogs will travel about 1,000 miles across Alaska!

The Iditarod Trail Sled Dog Race is called "The Last Great Race on Earth." What an amazing race across the awesome state of Alaska!