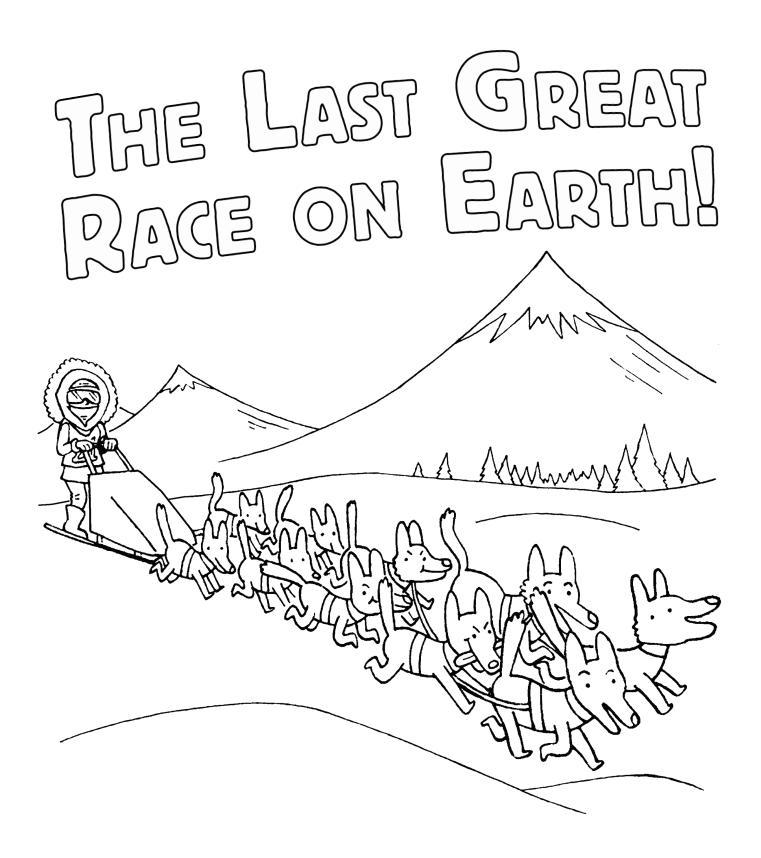

Illustrator: Lee Barrow Editor: Janice Baker

The Iditarod starts on the first weekend in March. Mushers and dogs will travel about 1,000 miles across Alaska!

The Iditarod Trail Sled Dog Race is called "The Last Great Race on Earth." What an amazing race across the awesome state of Alaska!