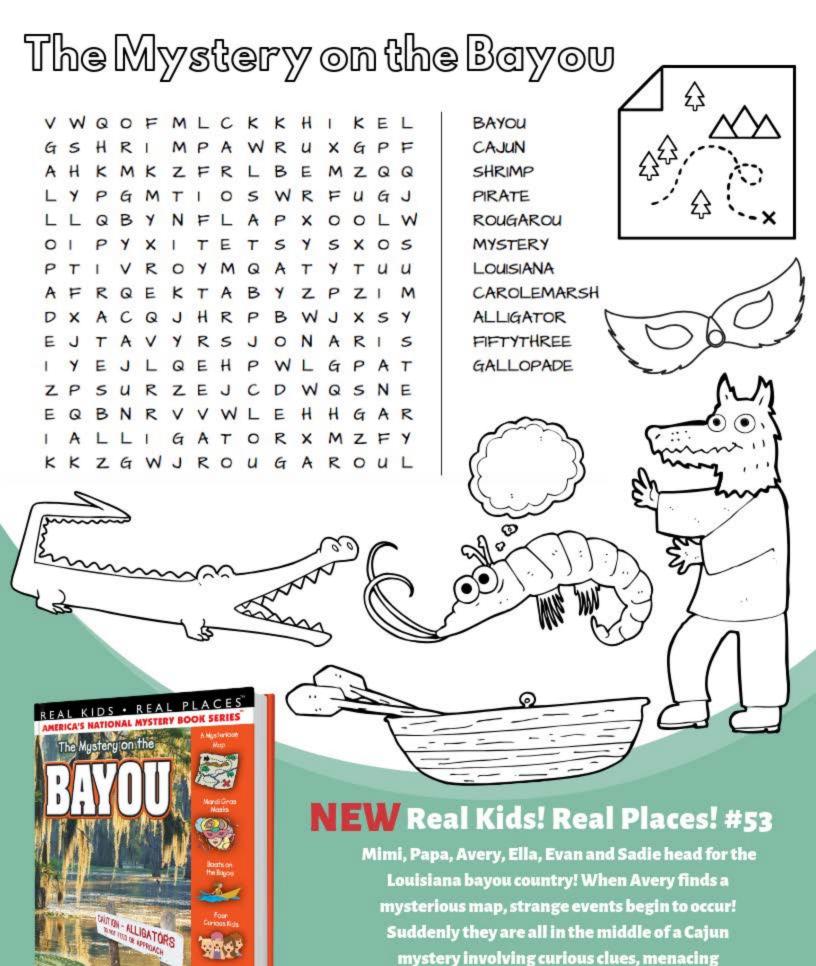

CAROLE MARSH

www.gallopade.com www.carolemarshmysteryclub.com

alligators, spooky bayou boat rides, and... gulp... the

legendary, scary rougarou?!